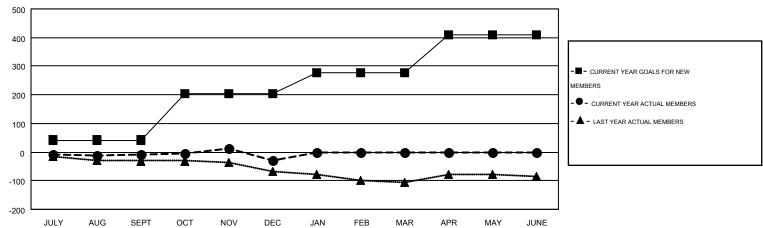

|                       |                  | Clubs     |                  |                  |               |                    | Members                                |                    |                  |
|-----------------------|------------------|-----------|------------------|------------------|---------------|--------------------|----------------------------------------|--------------------|------------------|
| RESULTS FOR 2014-2015 |                  |           |                  |                  | RESU          | JLTS FOR 2014-2015 | 5                                      |                    |                  |
| QUARTER               | NEW CLUB<br>GOAL | NEW CLUBS | DROPPED<br>CLUBS | NET<br>GAIN/LOSS | QUARTER       | NEW MEMBER<br>GOAL | CHARTER AND<br>NEW<br>MEMBERS<br>ADDED | DROPPED<br>MEMBERS | NET<br>GAIN/LOSS |
| JULY/AUG/SEPT         | 1                | 0         | 0                | 0                | JULY/AUG/SEPT | 42                 | 76                                     | 86                 | -10              |
| OCT/NOV/DEC           | 3                | 0         | 1                | -1               | OCT/NOV/DEC   | 163                | 75                                     | 95                 | -20              |
| JAN/FEB/MAR           | 1                | 0         | 0                | 0                | JAN/FEB/MAR   | 71                 | 0                                      | 0                  | 0                |
| APR/MAY/JUNE          | 3                | 0         | 0                | 0                | APR/MAY/JUNE  | 134                | 0                                      | 0                  | 0                |

## GOALS AND ACTUAL MEMBERS CUMULATIVE

| DROPPED CLUBS: 1  DROPPED MEMBERS |                 | 51 CLUBS OF 141 ADDED 1 OR MORE<br>NEW MEMBERS | GENDER DISTRIBU<br>MALE<br>FEMALE     |   |            |
|-----------------------------------|-----------------|------------------------------------------------|---------------------------------------|---|------------|
| DECEASED CLUB CANCELLED OTHER     | 21<br>19<br>141 | CLICK HERE FOR HEALTH ASSESSMENT DATA          | FAMILY UNIT MEMBERS HEAD OF HOUSEHOLD |   | 774<br>383 |
| TOTAL                             | 181             |                                                | NON-HEAD OF HOUSEHOL                  | D | 391        |