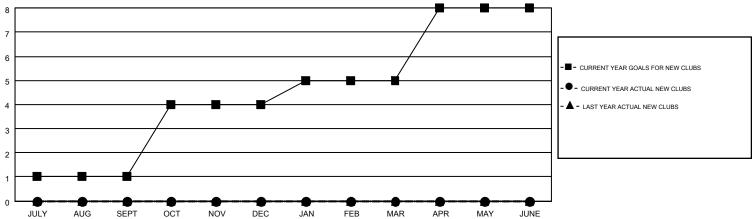

|                       |                  | Clubs     |                  |                  |               |                    | Members                                |                    |                  |
|-----------------------|------------------|-----------|------------------|------------------|---------------|--------------------|----------------------------------------|--------------------|------------------|
| RESULTS FOR 2014-2015 |                  |           |                  |                  | RESU          | JLTS FOR 2014-2015 | 5                                      |                    |                  |
| QUARTER               | NEW CLUB<br>GOAL | NEW CLUBS | DROPPED<br>CLUBS | NET<br>GAIN/LOSS | QUARTER       | NEW MEMBER<br>GOAL | CHARTER AND<br>NEW<br>MEMBERS<br>ADDED | DROPPED<br>MEMBERS | NET<br>GAIN/LOSS |
| JULY/AUG/SEPT         | 1                | 0         | 0                | 0                | JULY/AUG/SEPT | 42                 | 76                                     | 86                 | -10              |
| OCT/NOV/DEC           | 3                | 0         | 1                | -1               | OCT/NOV/DEC   | 163                | 75                                     | 95                 | -20              |
| JAN/FEB/MAR           | 1                | 0         | 0                | 0                | JAN/FEB/MAR   | 71                 | 0                                      | 0                  | 0                |
| APR/MAY/JUNE          | 3                | 0         | 0                | 0                | APR/MAY/JUNE  | 134                | 0                                      | 0                  | 0                |

## GOALS AND ACTUAL NEW CLUBS CUMULATIVE